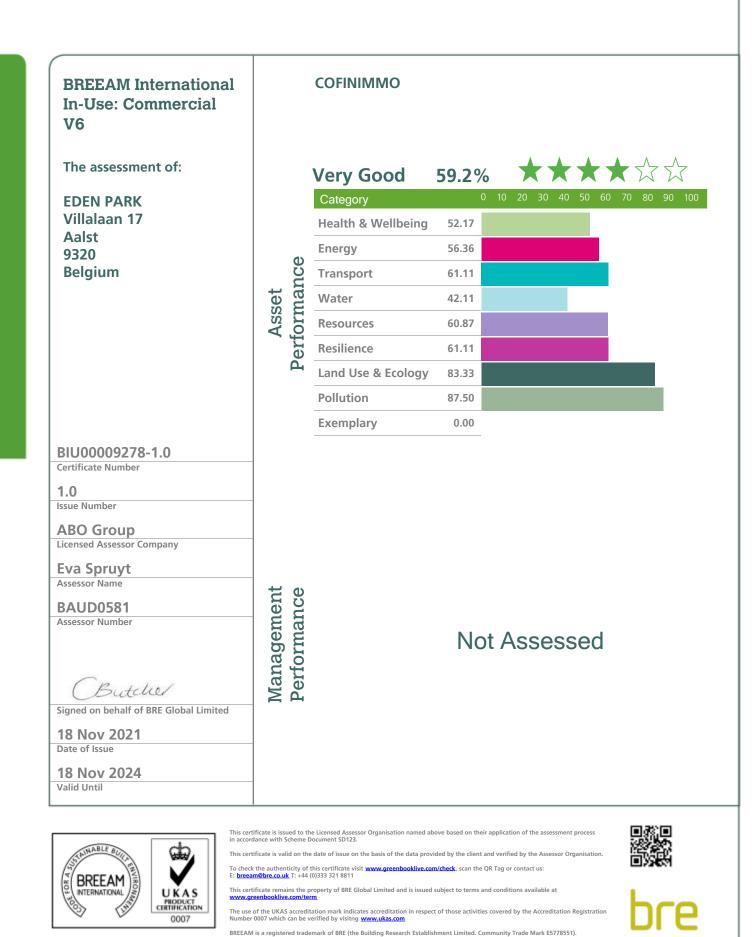

## **BREEAM**<sup>®</sup>

Code for a Sustainable Built Environment www.breeam.com

| BREEAM In-Use<br>The assessment of:<br>EDEN PARK<br>Villalaan 17<br>Aalst<br>9320<br>Belgium                                                                                                                                                                                                                             | BREEAM<br>INTERNATIONAL                                              |
|--------------------------------------------------------------------------------------------------------------------------------------------------------------------------------------------------------------------------------------------------------------------------------------------------------------------------|----------------------------------------------------------------------|
| has been carried out according to Technical Manual:<br>BREEAM International In-Use: Commercial Version 6                                                                                                                                                                                                                 |                                                                      |
| by a Licensed Assessor for:<br>COFINIMMO                                                                                                                                                                                                                                                                                 |                                                                      |
| Total area of assessment: 4455 m <sup>2</sup><br>Certificate Number: BIU00009278-1.0                                                                                                                                                                                                                                     |                                                                      |
| The assessment process is certified by BRE Global Limited in accordance with the requirements of Scheme Document SD6063.                                                                                                                                                                                                 |                                                                      |
| Asset Performance: 59.2%                                                                                                                                                                                                                                                                                                 | ABO Group Licensed Assessor Company                                  |
| Very Good<br>★★★★★☆☆☆                                                                                                                                                                                                                                                                                                    | Eva Spruyt Assessor Name BAUD0581                                    |
| Management Performance:                                                                                                                                                                                                                                                                                                  | Assessor Number<br>Butcher<br>Signed on behalf of BRE Global Limited |
| Not Assessed                                                                                                                                                                                                                                                                                                             | 18 Nov 2021<br>Date of Issue                                         |
|                                                                                                                                                                                                                                                                                                                          | 18 Nov 2024<br>Valid Until                                           |
| This certificate is issued to the Licensed Assessor Organisation named above based on their application of the assessment process in accordance with Scheme Document SD123.<br>This certificate is valid on the date of issue on the basis of the data provided by the client and verified by the Assessor Organisation. |                                                                      |