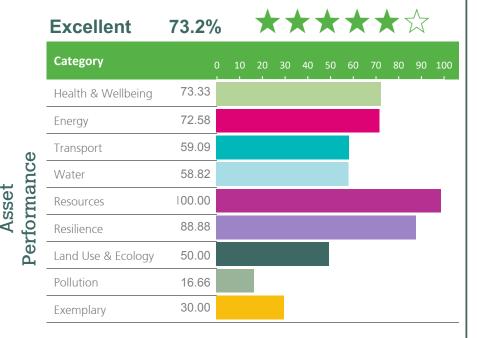

#### **Asset Performance:**

73.2%

Green Building Partners Oy

Licensed Assessor Company

Miina Lapila

Assessor name

ML52

Assessor Number