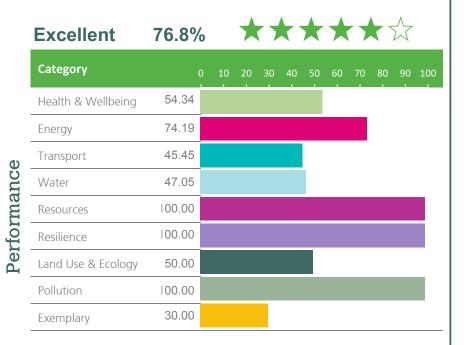

#### **Asset Performance:**

Excellent

76.8% Green Building Partners Oy

Licensed Assessor Company

Marika Riikonen

Assessor name

MR51

Assessor Number